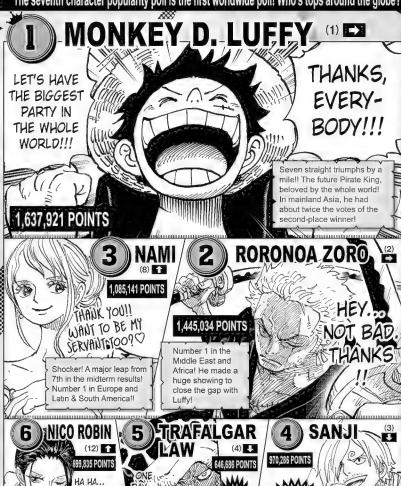

## THE STONE PLECE WORLDWIDE CHARACTER POPULARITY POLL

(World Top 100) over 12 million votes cast worldwide!! Final Results!!

The seventh character popularity poll is the first worldwide poll! Who's tops around the globe?!

## THE 1ST ONE PIECE (WORLDWIDE CHARACTER POPULARITY POLL) (WORLDWIDE CHARACTER POPULARITY POLL) (WORLDWIDE CHARACTER POPULARITY POLL)

Thank you for all of your votes! You can see results from #101 on down at the official results website? https://onepiecewt100.com/